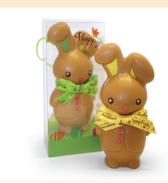

### FLOPPY & FRIENDS

Floppy is lifted straight from our imagination. The original Floppy was first sketched, painted, then hand-carved. Our mould is a one-off packed with character.

A great alternative to the traditional Easter bunny.

#### Chocolaterie Signature Bunny

FLOPPY EASTER EGG 4 PACK \$7.95 Milk, Dark or White chocolate / 80g

FLOPPY PAIL WITH MINI FRECKLES \$7.95 Mini milk chocolate freckles / 75g

FLOPPY PAIL WITH SOLID BUNNIES, HENS & CHICKS \$7.95 Milk and White chocolate / 100g