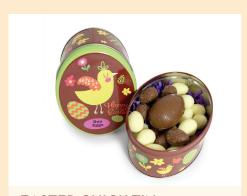

#### **Premium Easter Tins**

EASTER CHICK TIN \$14.95 Milk chocolate small hollow egg with mini milk & white solid eggs / 225g

**EASTER CHICK TIN \$14.95** Milk chocolate small hollow egg with mini milk solid eggs / 225g

**EASTER CHICK TIN \$14.95** White chocolate small hollow egg with mini white solid eggs / 225g

**EASTER BIRDIE TIN** \$14.95 Choose 8 premium truffles