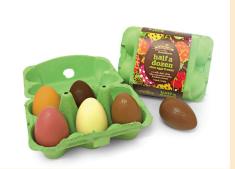

TWIN BUNNY EGGS \$5.95 Milk chocolate / 40g

**DOTTY CUP & SAUCER \$11.95**Freckled milk chocolate egg / 40g

1/2 DOZEN FRECKLED EGGS \$15.95 Milk chocolate / 6 pack

1/2 DOZEN EGGS \$14.95 Milk, White, Dark, Ruby, Caramelised White, Salted Caramel / 6 pack