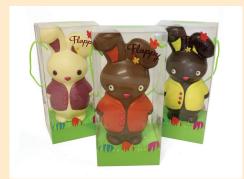

### FLOPPY & FRIENDS

Floppy is lifted straight from our imagination. The original Floppy was first sketched, painted, then hand-carved. Our mould is a one-off packed with character.

A great alternative to the traditional Easter bunny.

#### Chocolaterie Signature Bunny

FLOPPY EASTER EGG 4 PACK \$7.95 Milk, Dark or White chocolate / 80g

FLOPPY PAIL WITH MINI FRECKLES \$7.95 Mini milk chocolate freckles / 75g

FLOPPY PAIL WITH SOLID BUNNIES, HENS & CHICKS \$7.95 Milk and White chocolate / 100g