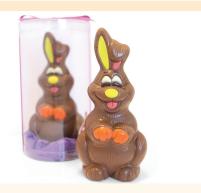

BUNNY HOLDING EGG SMALL \$11.95 Milk, White or Dark chocolate / 75g

LOVE BUNNIES \$19.95 Milk chocolate / 250g

SMILING EASTER BUNNY \$19.95 Milk chocolate / 280g

GROOVY BUNNY \$19.95 Milk chocolate / 250g