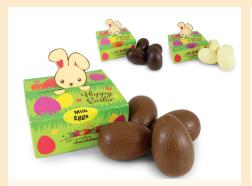

#### Handcrafted Eggs

DUO EMBOSSED EGGS \$13.95 Milk & White chocolate or Dark & Milk chocolate / 120g

**PREMIUM EASTER EGG** \$9.95 Milk, White or Dark chocolate / 125g

PREMIUM EASTER EGG \$10.95 Ruby or Caramelised White chocolate / 125g