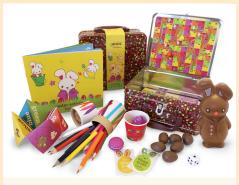

#### Gift ideas

EASTER ACTIVITY CARRY CASE \$24.95

EASTER BROWNIE IN A JAR \$18.95

EASTER HONEYCOMB ROCKY ROAD LOG \$15.95 350g

EASTER CHOCOLATE BALL CRACKER \$19.95 Four kinds per pack / 200g

EASTER HAMPER \$21.95 Small Carrot, Floppy Bar, Floppy Pail with solid animals