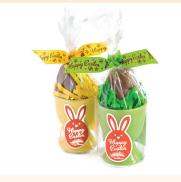

TWIN BUNNY EGGS \$5.95 Milk chocolate / 40g

**DOTTY CUP & SAUCER \$11.95**Freckled milk chocolate egg / 40g

1/2 DOZEN FRECKLED EGGS \$15.95 Milk chocolate / 6 pack

1/2 DOZEN EGGS \$14.95 Milk, White, Dark, Ruby, Caramelised White, Salted Caramel / 6 pack