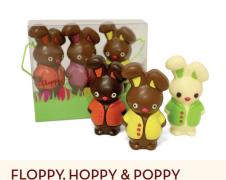

### FLOPPY & FRIENDS

Floppy is lifted straight from our imagination. The original Floppy was first sketched, painted, then hand-carved. Our mould is a one-off packed with character.

A great alternative to the traditional Easter bunny.

#### Chocolaterie Signature Bunny

FLOPPY EASTER EGG 4 PACK \$7.95 Milk, Dark or White chocolate / 80g

FLOPPY PAIL WITH MINI FRECKLES \$7.95 Mini milk chocolate freckles / 75g

FLOPPY PAIL WITH SOLID BUNNIES, HENS & CHICKS \$7.95 Milk and White chocolate / 100g