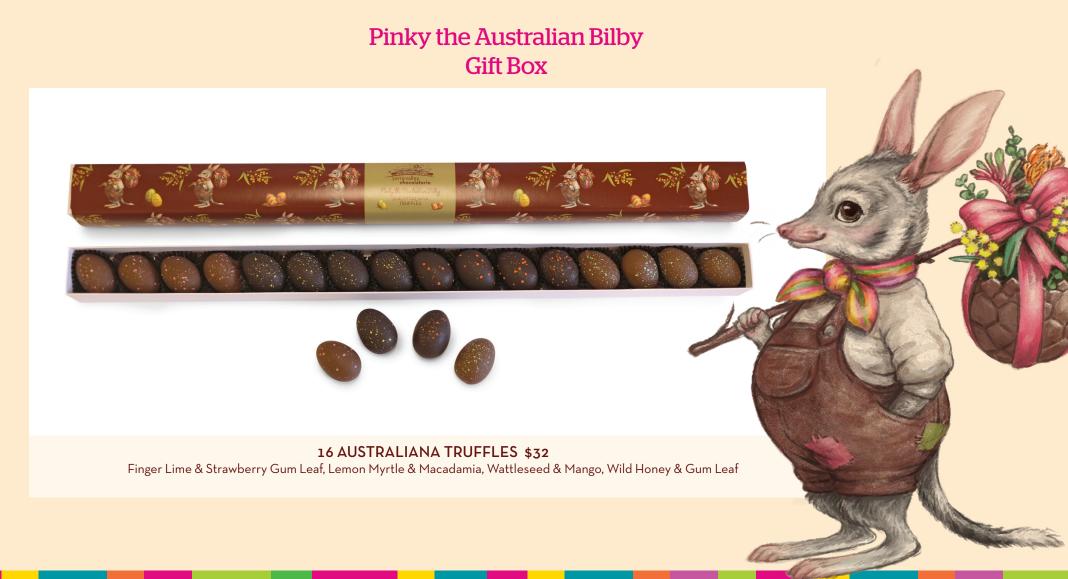

# **AUSTRALIAN EASTER**

Pinky the Australian Bilby (Macrotis lagotis) has a grey and white silky coat, long sensitive ears and a pink pointed nose. The Bilby is becoming Australia's Easter icon and a symbol of hope for our native wildlife.