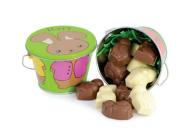

#### Chocolaterie Signature Bunny

FLOPPY EASTER EGG 4 PACK \$7.95 Milk, Dark or White chocolate / 80g

FLOPPY PAIL WITH MINI FRECKLES \$7.95 Mini milk chocolate freckles / 75g

FLOPPY PAIL WITH SOLID BUNNIES, HENS & CHICKS \$7.95 Milk and White chocolate / 100g