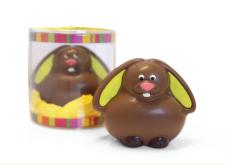

#### Handcrafted Farm Animals

HENRIETTA THE HEN JUNIOR \$5.95 Milk, White or Dark chocolate / 100g

CLARENCE THE BUNNY JUNIOR \$5.95 Milk, White or Dark chocolate / 100g

**CLARENCE THE BUNNY \$16.95** Milk, Dark or White chocolate / 200g

HENRIETTA THE HEN \$16.95 Milk, Dark or White chocolate / 200g

WILBUR THE PIG \$16.95
Milk, Dark or White chocolate / 180g

WILBUR THE PIG \$17.95 Ruby chocolate / 180g