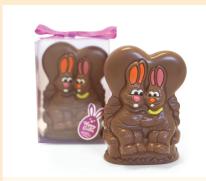

BUNNY HOLDING EGG SMALL \$11.95 Milk, White or Dark chocolate / 75g

LOVE BUNNIES \$19.95 Milk chocolate / 250g

SMILING EASTER BUNNY \$19.95 Milk chocolate / 280g

GROOVY BUNNY \$19.95 Milk chocolate / 250g