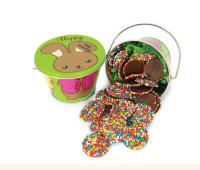

#### Chocolaterie Signature Bunny

FLOPPY EASTER EGG 4 PACK \$7.95 Milk, Dark or White chocolate / 80g

FLOPPY PAIL WITH MINI FRECKLES \$7.95 Mini milk chocolate freckles / 75g

FLOPPY PAIL WITH SOLID BUNNIES, HENS & CHICKS \$7.95 Milk and White chocolate / 100g