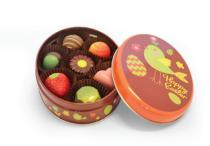

**EASTER CHICK TIN \$14.95** White chocolate small hollow egg with mini white solid eggs / 225g

**EASTER BIRDIE TIN** \$14.95 Choose 8 premium truffles