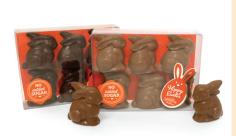

### Handcrafted Bunny Figures

MINI EASTER BUNNIES \$8.95 Milk, Dark, White or Trio chocolate / 6 Pack

SUGAR FREE
MINI EASTER BUNNIES \$9.95
Milk or Dark chocolate / 6 Pack

BUNNY IN BRACES
Milk, Dark or White chocolate / 75g \$9.95
Ruby or Caramelised White / 75g \$10.95