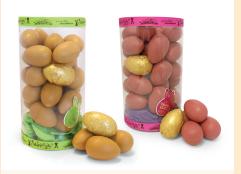

#### Handcrafted Eggs

DUO EMBOSSED EGGS \$13.95 Milk & White chocolate or Dark & Milk chocolate / 120g

**PREMIUM EASTER EGG** \$9.95 Milk, White or Dark chocolate / 125g

PREMIUM EASTER EGG \$10.95 Ruby or Caramelised White chocolate / 125g

GOURMET HALF EGG \$14.95 Honeycomb, Fudgy Caramels, Peanut Brittle, Cherry Slice, Mint Slice, Salted Pretzels, Turkish Delight, Licorice or Cookies & Cream / 225g

**30 EASTER EGGS \$29.95**Milk, Dark, White, Trio chocolate / 30 pack

**30 EASTER EGGS \$31.95**Five Ways (Trio + Ruby & Caramelised White),
Ruby or Caramelised White chocolate
/ 30 pack