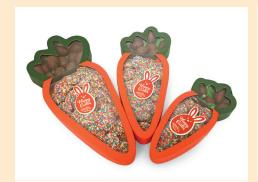

#### Traditional Designs

EASTER CARROTS
Sml \$9.95 | Med \$14.95 | Lrg \$17.95
Filled with mini milk eggs & mini freckles

EASTER CHICK \$8.95 Filled with mini eggs Milk, White or Duo chocolate / 100g

EGG CUP \$5.95 Milk or White chocolate egg / 20g