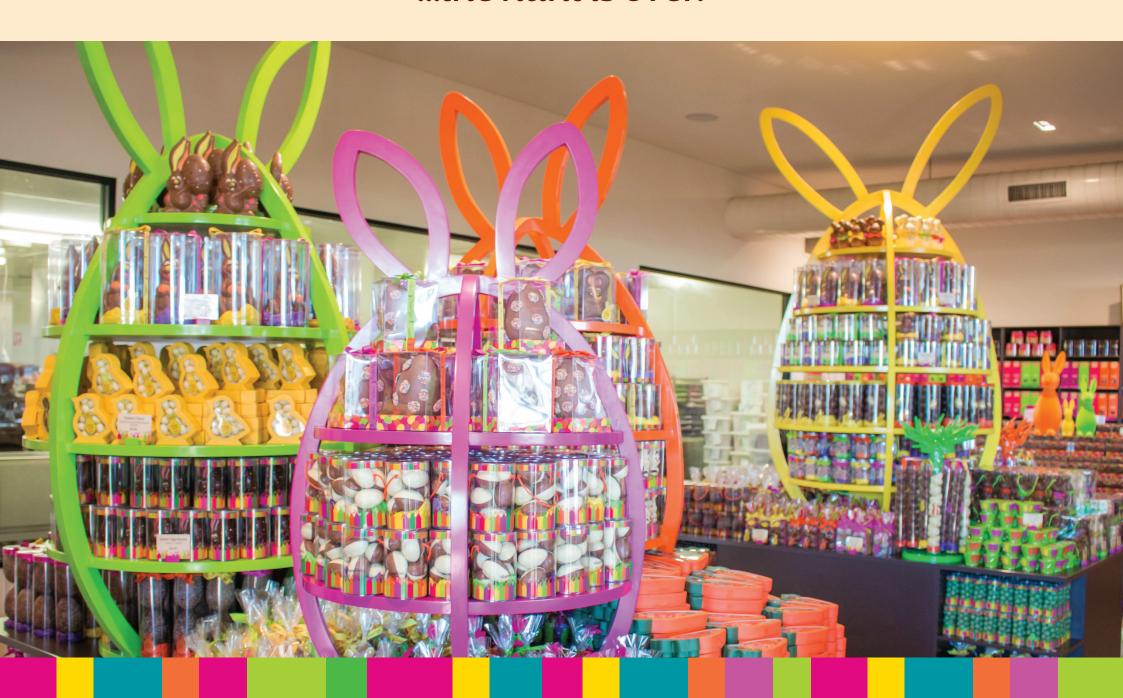

### **HOP TO IT**

Our Chocolatiers have handcrafted a beautiful range of Easter chocolates. From carrots to chicks to egg cups... we've got you covered!

### **GET EGG-CITED!**

The hunt is on. Choose our premium classic eggs, or something a little different, like Ruby or Caramelised white chocolate!