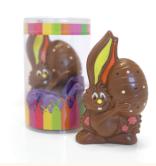

### Handcrafted Bunny Figures

MINI EASTER BUNNIES \$8.95 Milk, Dark, White or Trio chocolate / 6 Pack

SUGAR FREE
MINI EASTER BUNNIES \$9.95
Milk or Dark chocolate / 6 Pack

BUNNY IN BRACES
Milk, Dark or White chocolate / 75g \$9.95
Ruby or Caramelised White / 75g \$10.95

BUNNY HOLDING EGG SMALL \$11.95 Milk, White or Dark chocolate / 75g

LOVE BUNNIES \$19.95 Milk chocolate / 250g

SMILING EASTER BUNNY \$19.95 Milk chocolate / 280g

GROOVY BUNNY \$19.95 Milk chocolate / 250g