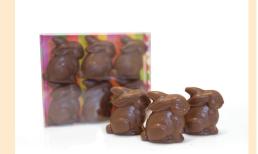

### Handcrafted Bunny Figures

MINI EASTER BUNNIES \$8.95 Milk, Dark, White or Trio chocolate / 6 Pack

SUGAR FREE
MINI EASTER BUNNIES \$9.95
Milk or Dark chocolate / 6 Pack

BUNNY IN BRACES
Milk, Dark or White chocolate / 75g \$9.95
Ruby or Caramelised White / 75g \$10.95