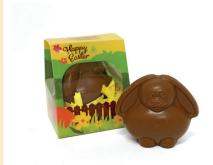

### FLOPPY & FRIENDS

Floppy is lifted straight from our imagination. The original Floppy was first sketched, painted, then hand-carved. Our mould is a one-off packed with character.

A great alternative to the traditional Easter bunny.

#### Chocolaterie Signature Bunny

FLOPPY EASTER EGG 4 PACK \$7.95 Milk, Dark or White chocolate / 80g

FLOPPY PAIL WITH MINI FRECKLES \$7.95 Mini milk chocolate freckles / 75g

FLOPPY PAIL WITH SOLID BUNNIES, HENS & CHICKS \$7.95 Milk and White chocolate / 100g