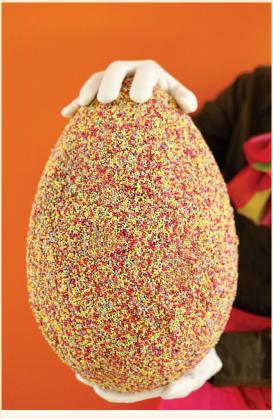

### Giant gift ideas

HANDPAINTED GIANT
LAUGHING BUNNY \$135
Milk, White or Dark chocolate / 650mm tall - 3kg

HANDPAINTED DINOSAUR EGG \$75 Milk, White or Dark chocolate / 2kg

FRECKLED DINOSAUR EGG \$85 Milk, White or Dark chocolate / 2kg