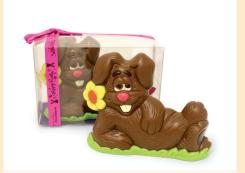

### **EASTER BUDDIES**

A chirpy hen, oinking pig or a bouncy bunny. An Easter gift that will have them all a-twitter!

#### Handcrafted Farm Animals

HENRIETTA THE HEN JUNIOR \$5.95 Milk, White or Dark chocolate / 100g

CLARENCE THE BUNNY JUNIOR \$5.95 Milk, White or Dark chocolate / 100g

**CLARENCE THE BUNNY \$16.95** Milk, Dark or White chocolate / 200g

HENRIETTA THE HEN \$16.95 Milk, Dark or White chocolate / 200g

WILBUR THE PIG \$16.95
Milk, Dark or White chocolate / 180g

WILBUR THE PIG \$17.95 Ruby chocolate / 180g