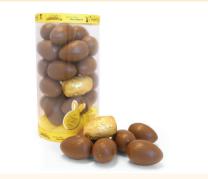

TWIN BUNNY EGGS \$5.95 Milk chocolate / 40g

**DOTTY CUP & SAUCER \$11.95**Freckled milk chocolate egg / 40g

1/2 DOZEN FRECKLED EGGS \$15.95 Milk chocolate / 6 pack

1/2 DOZEN EGGS \$14.95 Milk, White, Dark, Ruby, Caramelised White, Salted Caramel / 6 pack