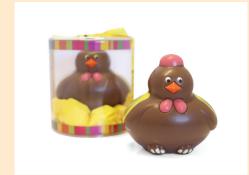

#### Handcrafted Farm Animals

HENRIETTA THE HEN JUNIOR \$5.95 Milk, White or Dark chocolate / 100g

CLARENCE THE BUNNY JUNIOR \$5.95 Milk, White or Dark chocolate / 100g

**CLARENCE THE BUNNY \$16.95** Milk, Dark or White chocolate / 200g

HENRIETTA THE HEN \$16.95 Milk, Dark or White chocolate / 200g

WILBUR THE PIG \$16.95
Milk, Dark or White chocolate / 180g

WILBUR THE PIG \$17.95 Ruby chocolate / 180g