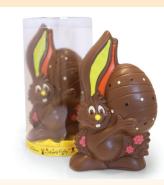

### **EASTER BUNNIES**

Bright-eyed, bushy-tailed and dressed to impress. What bunny will you choose?

### Handcrafted Bunny Figures

MINI EASTER BUNNIES \$8.95 Milk, Dark, White or Trio chocolate / 6 Pack

SUGAR FREE
MINI EASTER BUNNIES \$9.95
Milk or Dark chocolate / 6 Pack

BUNNY IN BRACES
Milk, Dark or White chocolate / 75g \$9.95
Ruby or Caramelised White / 75g \$10.95