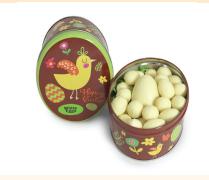

#### **Premium Easter Tins**

EASTER CHICK TIN \$14.95 Milk chocolate small hollow egg with mini milk & white solid eggs / 225g

**EASTER CHICK TIN \$14.95** Milk chocolate small hollow egg with mini milk solid eggs / 225g