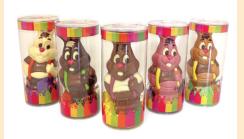

#### Handcrafted Farm Animals

HENRIETTA THE HEN JUNIOR \$5.95 Milk, White or Dark chocolate / 100g

CLARENCE THE BUNNY JUNIOR \$5.95 Milk, White or Dark chocolate / 100g

**CLARENCE THE BUNNY \$16.95** Milk, Dark or White chocolate / 200g

HENRIETTA THE HEN \$16.95 Milk, Dark or White chocolate / 200g

WILBUR THE PIG \$16.95
Milk, Dark or White chocolate / 180g

WILBUR THE PIG \$17.95 Ruby chocolate / 180g