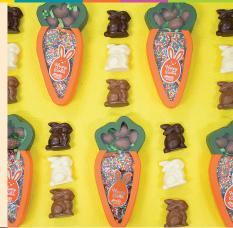

#### Traditional Designs

EASTER CARROTS
Sml \$9.95 | Med \$14.95 | Lrg \$17.95
Filled with mini milk eggs & mini freckles

EASTER CHICK \$8.95 Filled with mini eggs Milk, White or Duo chocolate / 100g

EGG CUP \$5.95 Milk or White chocolate egg / 20g

TWIN BUNNY EGGS \$5.95 Milk chocolate / 40g

**DOTTY CUP & SAUCER \$11.95**Freckled milk chocolate egg / 40g

1/2 DOZEN FRECKLED EGGS \$15.95 Milk chocolate / 6 pack

1/2 DOZEN EGGS \$14.95 Milk, White, Dark, Ruby, Caramelised White, Salted Caramel / 6 pack