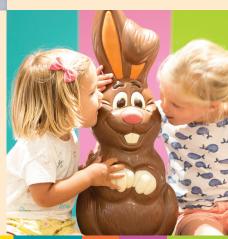

# LARGER THAN LIFE

Make an impact with our giant Easter gifts. Chocolate lovers will be hopping mad!

### Giant gift ideas

HANDPAINTED GIANT
LAUGHING BUNNY \$135
Milk, White or Dark chocolate / 650mm tall - 3kg

HANDPAINTED DINOSAUR EGG \$75 Milk, White or Dark chocolate / 2kg

FRECKLED DINOSAUR EGG \$85 Milk, White or Dark chocolate / 2kg