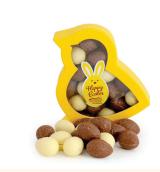

#### Traditional Designs

EASTER CARROTS
Sml \$9.95 | Med \$14.95 | Lrg \$17.95
Filled with mini milk eggs & mini freckles

EASTER CHICK \$8.95 Filled with mini eggs Milk, White or Duo chocolate / 100g

EGG CUP \$5.95 Milk or White chocolate egg / 20g