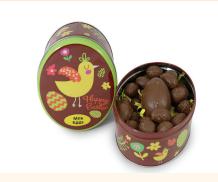

#### **Premium Easter Tins**

EASTER CHICK TIN \$14.95 Milk chocolate small hollow egg with mini milk & white solid eggs / 225g

**EASTER CHICK TIN \$14.95** Milk chocolate small hollow egg with mini milk solid eggs / 225g

**EASTER CHICK TIN \$14.95** White chocolate small hollow egg with mini white solid eggs / 225g

**EASTER BIRDIE TIN** \$14.95 Choose 8 premium truffles