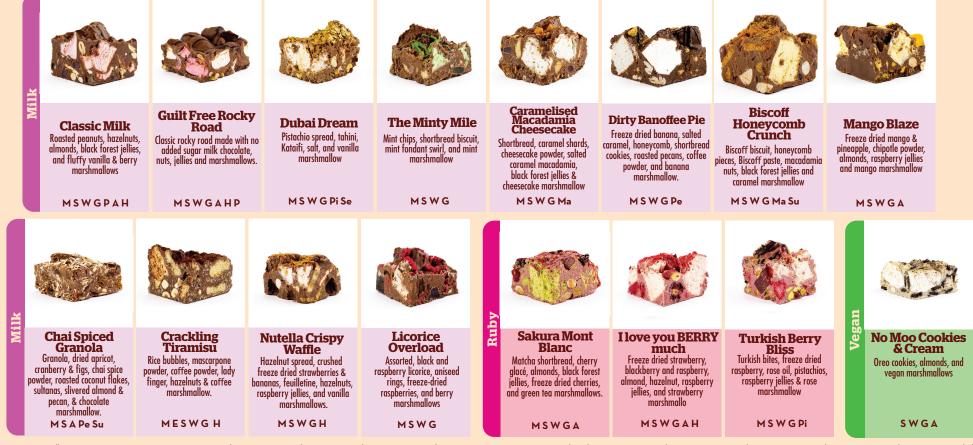

## ENJOY OUR AUSSIE CLASSIC WITH A TWIST 31 ROCKING FLAVOURS

yarra valley chocolaterie &ice creamery

M Contains Milk | E Contains Egg | S Contains Soy | W Contains Wheat | B Contains Barley | G Contains Gluten | C Contains Gluten | C Contains Cashew | P Contains Almonds | Ma Contains Macadamia | H Contains Hazelnut | Pi Contains Pistachio | Wa Contains Walnut | AI Contains Alcohol Su Contains Sulphites | Se Contains Seame | Pe Contains Pecans | All Rocky Roads may contain all of the above allergens due to our production and storage environment