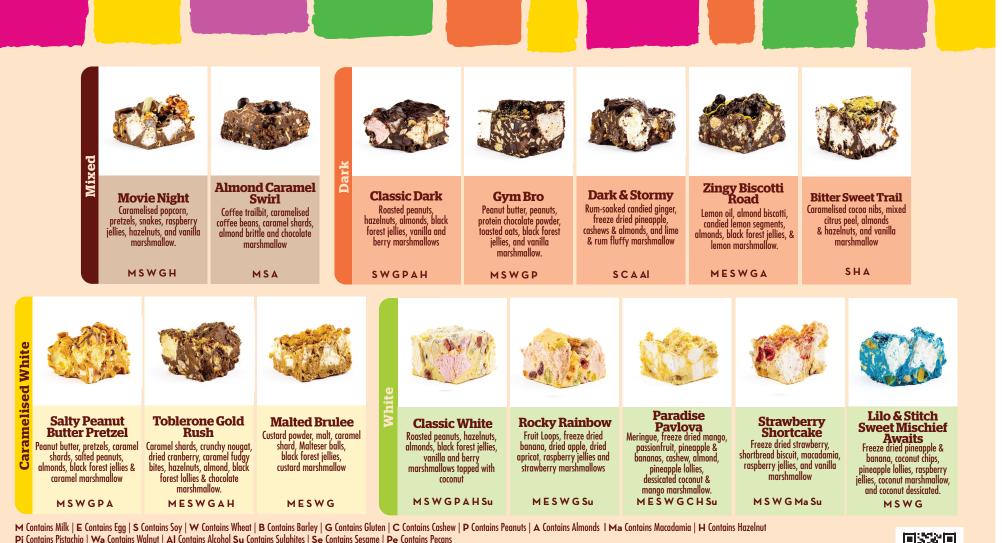

## ENJOY OUR AUSSIE CLASSIC WITH A TWIST 31 ROCKING FLAVOURS

yarra valley chocolaterie &ice creamery

M Contains Milk | E Contains Egg | S Contains Soy | W Contains Wheat | B Contains Barley | G Contains Gluten | C Contains Gluten | C Contains Cashew | P Contains Almonds | Ma Contains Macadamia | H Contains Hazelnut | Pi Contains Pistachio | Wa Contains Walnut | AI Contains Alcohol Su Contains Sulphites | Se Contains Seame | Pe Contains Pecans | All Rocky Roads may contain all of the above allergens due to our production and storage environment