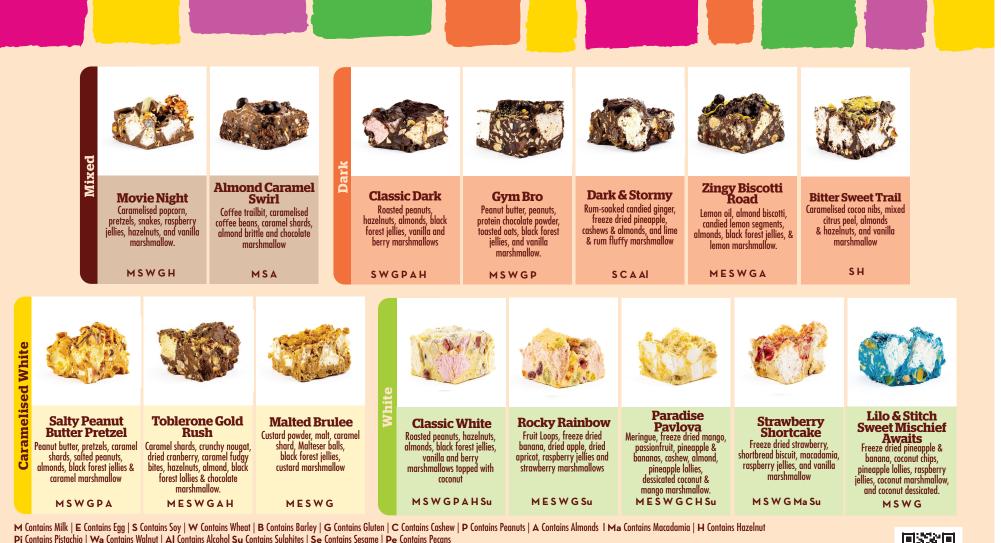

## ENJOY OUR AUSSIE CLASSIC WITH A TWIST 31 ROCKING FLAVOURS

yarra valley chocolaterie &ice creamery

M Contains Milk | E Contains Egg | S Contains Soy | W Contains Wheat | B Contains Barley | G Contains Gluten | C Contains Gluten | C Contains Cashew | P Contains Almonds | Ma Contains Macadamia | H Contains Hazelnut | Pi Contains Pistachio | Wa Contains Walnut | AI Contains Alcohol Su Contains Sulphites | Se Contains Seame | Pe Contains Pecans | All Rocky Roads may contain all of the above allergens due to our production and storage environment